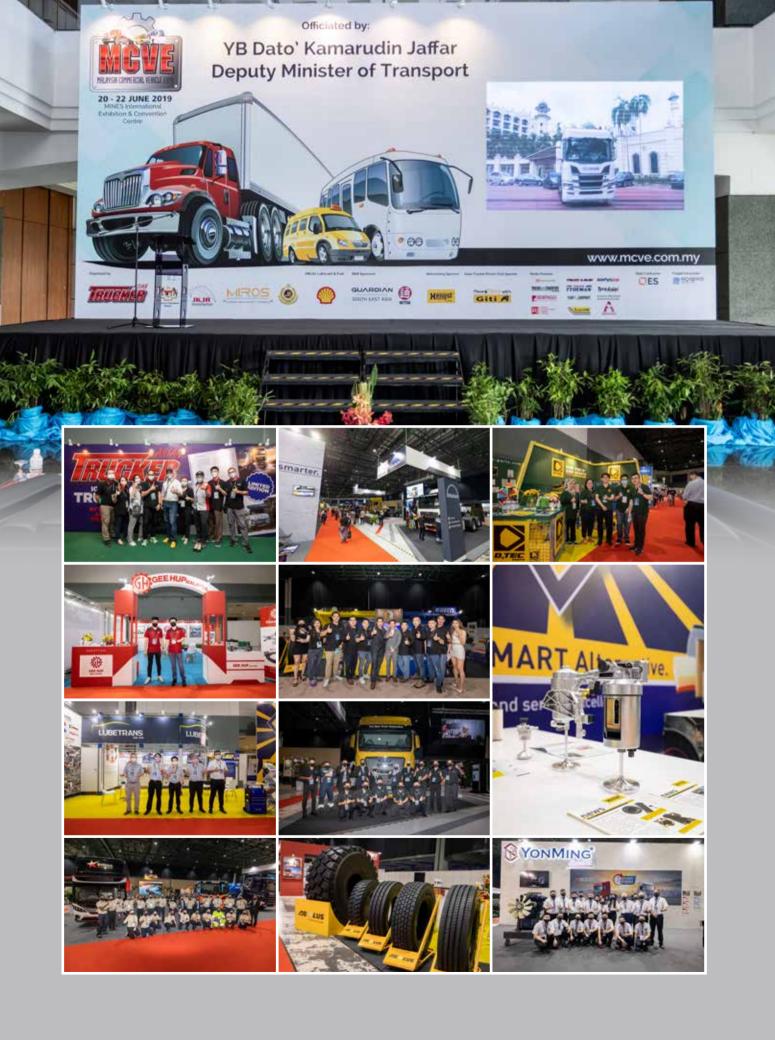

### Malaysia Commercial Vehicle Expo

First commercial vehicle exhibitionvehicle exhibition in Malaysia, a huge succesthanks to strong support from the industry

**8000<sup>+</sup>**M<sup>2</sup> EXHIBITION SPACE

70+

EXPECTED

EXTENSIVE FRINGE PROGRAMME

> 5000+ EXPECTED TRADE VISITORS

**MCVE 2024** Commercial Vehicle Industry in the Region.

| Options of Stand/Booth Package |                              | * Please refer to layout plan |
|--------------------------------|------------------------------|-------------------------------|
| Standard Shell Scheme Booth    |                              | Minimum Order : 9 sqm         |
|                                | Booth Size:3 m x 3 m   9 sqM | /booth                        |
| COMPLEX NAME                   | Booth Type                   | Rate / Booth [MYR ]           |
|                                | A Corner Booth :             | MYR 6200.00/ booth            |
|                                | A Intermediate Booth :       | MYR 6000.00 / booth           |
|                                |                              |                               |