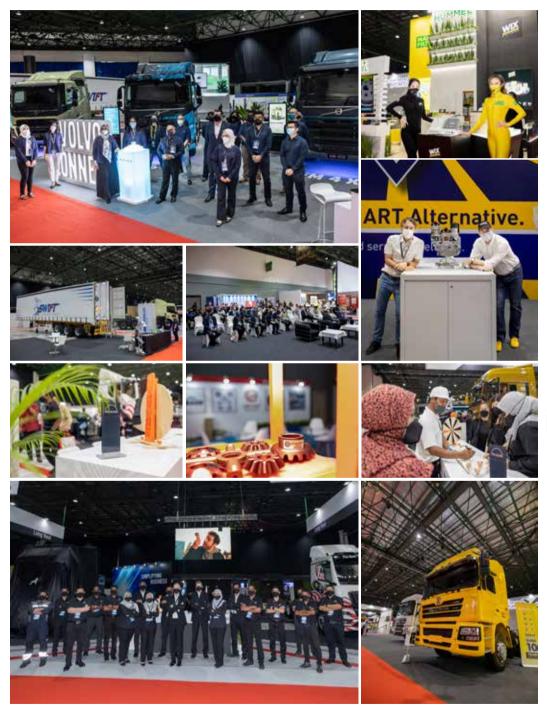

### Malaysia Commercial Vehicle Expo

First commercial vehicle exhibitionvehicle exhibition in Malaysia, a huge succesthanks to strong support from the industry

**8000<sup>+</sup>**M<sup>2</sup> EXHIBITION SPACE

70+

EXPECTED

EXTENSIVE FRINGE PROGRAMME

> 5000+ EXPECTED TRADE VISITORS

**MCVE 2024** Commercial Vehicle Industry in the Region.

| Options of Stand/Booth Package |                              | * Please refer to layout plan |
|--------------------------------|------------------------------|-------------------------------|
| Standard Shell Scheme Booth    |                              | Minimum Order : 9 sqm         |
|                                | Booth Size:3 m x 3 m   9 sqM | /booth                        |
| COMPLEX NAME                   | Booth Type                   | Rate / Booth [MYR ]           |
|                                | A Corner Booth :             | MYR 6200.00/ booth            |
|                                | A Intermediate Booth :       | MYR 6000.00 / booth           |
|                                |                              |                               |