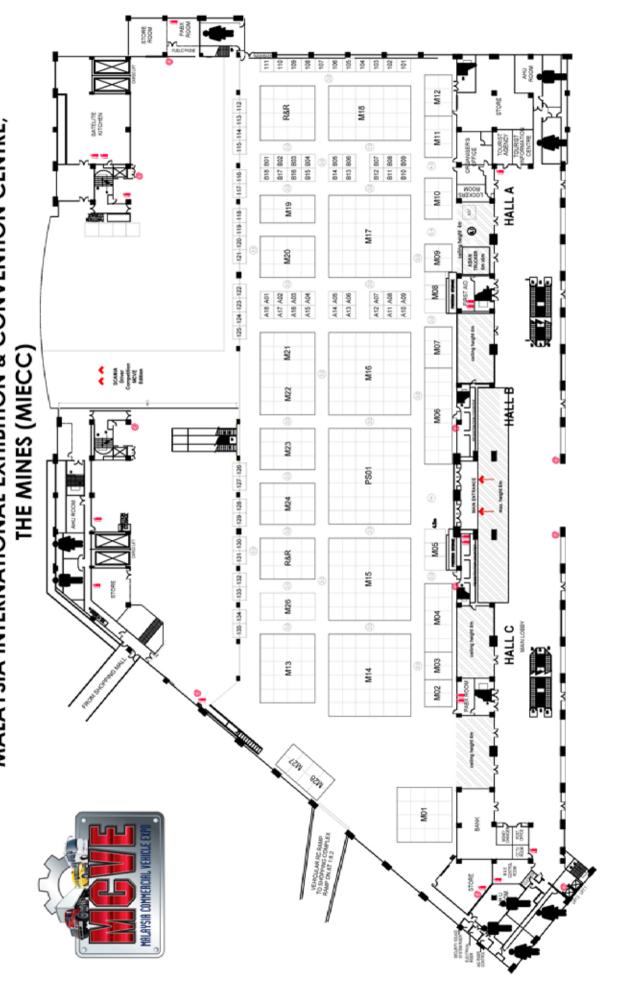

70+

EXPECTED

EXTENSIVE FRINGE PROGRAMME

> 5000+ EXPECTED TRADE VISITORS

**MCVE 2024** Commercial Vehicle Industry in the Region.

| Options of Stand/Booth Package |                              | * Please refer to layout plan |
|--------------------------------|------------------------------|-------------------------------|
| Standard Shell Scheme Booth    |                              | Minimum Order : 9 sqm         |
|                                | Booth Size:3 m x 3 m   9 sqM | /booth                        |
| COMPLEX NAME                   | Booth Type                   | Rate / Booth [MYR ]           |
|                                | A Corner Booth :             | MYR 6200.00/ booth            |
|                                | A Intermediate Booth :       | MYR 6000.00 / booth           |
|                                |                              |                               |

Minimum Order : 18 sqm

MALAYSIA COMMERCIAL VEHICLE EXPO 2024 8 - 10 MAY 2024 MALAYSIA INTERNATIONAL EXHIBITION & CONVENTION CENTRE,